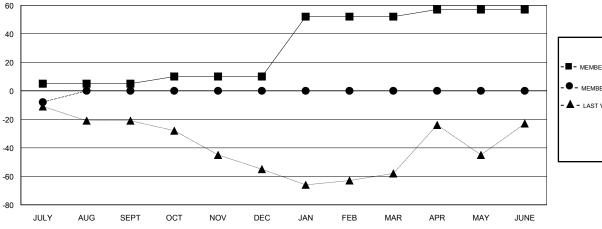

#### **LOCATION CONNECTICUT**

**GMT CA** 

| Clubs  RESULTS FOR 2018-2019 |               |           |               | Members               |                           |                         |                                              |
|------------------------------|---------------|-----------|---------------|-----------------------|---------------------------|-------------------------|----------------------------------------------|
|                              |               |           |               | RESULTS FOR 2018-2019 |                           |                         |                                              |
| QUARTER                      | NEW CLUB GOAL | NEW CLUBS | DROPPED CLUBS | QUARTER               | MEMBER GROWTH NET<br>GOAL | MEMBER GROWTH<br>ACTUAL | DROPPED MEMBERS ACTUAL (including transfers) |
| JULY/AUG/SEPT                | 0             | 0         | 1             | JULY/AUG/SEPT         | 5                         | 4                       | 11                                           |
| OCT/NOV/DEC                  | 0             | 0         | 0             | OCT/NOV/DEC           | 5                         | 0                       | 0                                            |
| JAN/FEB/MAR                  | 1             | 0         | 0             | JAN/FEB/MAR           | 42                        | 0                       | 0                                            |
| APR/MAY/JUNE                 | 0             | 0         | 0             | APR/MAY/JUNE          | 5                         | 0                       | 0                                            |

## GOALS AND ACTUAL MEMBERS CUMULATIVE

| DROPPED CLUBS: 1 |    |
|------------------|----|
| DROPPED MEMBERS  |    |
| DECEASED         | 1  |
| CLUB CANCELLED   | 0  |
| OTHER            | 10 |
| TOTAL            | 11 |